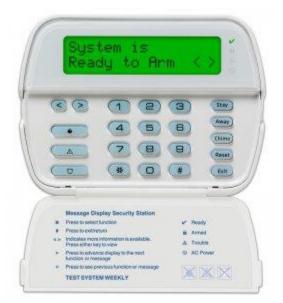

## Zone Bypassing – Powerseries

With an LCD Keypad:

- The System Must be disarmed prior to proceeding
- Press the \* Key
- Press the 1 Key
- Use the > key to scroll to the zone you wish to bypass
- Press the \* Key on the appropriate zone
- A "B" should appear next to the zone when the system is bypassed
- Press the # key repeatedly to exited to the home screen (Ready light should appear)
- System can now be armed with zones bypassed
- If armed, the bypass will be removed at next disarming
- To remove the bypass on the zone, repeat these instructions.