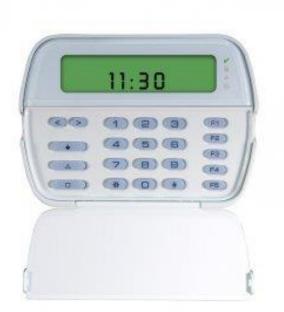

With an Icon Keypad or LED Keypad:

- The System Must be disarmed prior to proceeding
- Press the \* Key
- Press the 1 Key
- Enter the two-digit number of the zone that needs to be bypassed.
- Press the # key repeatedly to exited to the home screen (Ready light should appear)
- System can now be armed with zones bypassed.
- If armed, the bypass will be removed at next disarming
- To remove the bypass on the zone, enter the two digit code of the zone that needs to be bypassed.